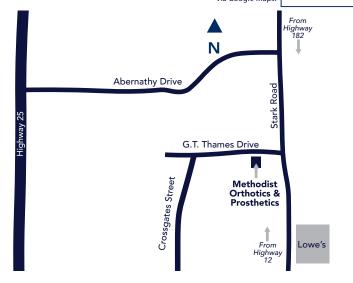

## WAY TO GET THERE.

Scan QR code for

101 G.T. THAMES DRIVE • SUITE A **STARKVILLE, MS 39759** 

phone: (662) 615-6133 fax: (662) 615-6143

toll free: 1 866-306-9933