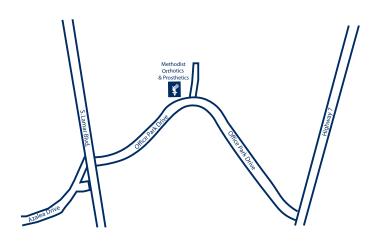

## **GETTING THERE.**

Scan QR code for directions via Google Maps.

## 1207 OFFICE PARK DRIVE, SUITE A OXFORD, MS 38655

phone: (662) 234-8193 toll free: 1 866-306-9933 fax: (601) 234-8195