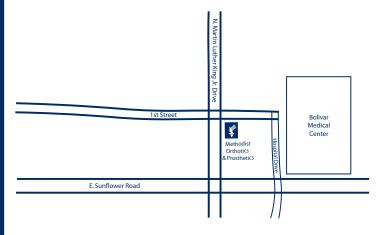

## WAY TO GET THERE.

Scan QR code for directions via Google Maps.

804 1ST STREET CLEVELAND, MS 38732

phone: (662) 846-6555

toll free: 1866-306-9933

fax: (662) 846-6655